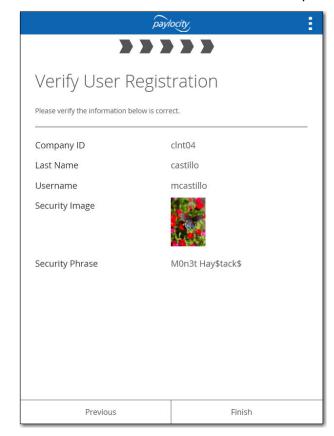

8. Verify all information is correct. Click Finish to create new user account and enter Web Pay.