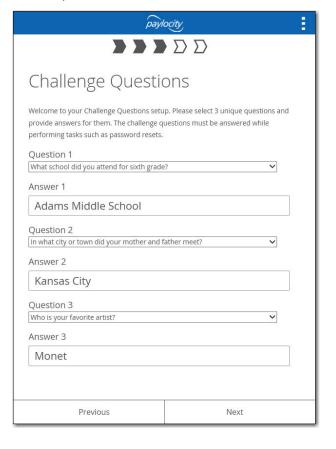

## Register User

web pay

6. Select a login challenge question from the Question 1, Question 2, and Question 3 drop downs. Enter the answer to each login challenge question in the Answer 1, Answer 2, and Answer 3 fields (80 character limit in each field). Click Next.