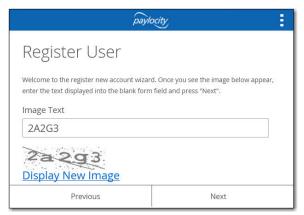

## Register User

- 1. Access Web Pay at https://login.paylocity.com. Bookmark Web Pay as a favorite site.
- 2. From the Login screen, click Register User to create the Username and Password.

3. Enter the Image Text. Click Next.