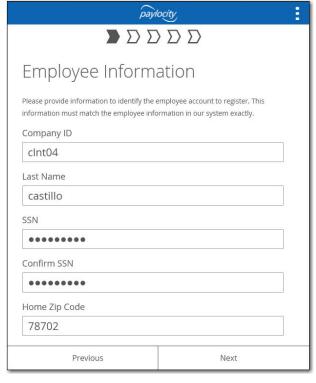

Enter the Paylocity assigned Company ID.
Enter your Last Name and nine digit Social
Security number. Confirm SSN and enter your
Home Zip Code. Click Next.

5. Enter the Username. Usernames are not case sensitive. Usernames must be 3 to 20 characters in length. Users names may not contain special characters other than . and \_. Enter the Password. Passwords are case sensitive. Passwords must be 7 to 20 characters in length.