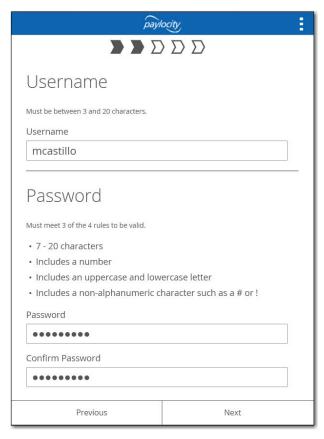

Enter the Paylocity assigned Company ID.
Enter your Last Name and nine digit Social
Security number. Confirm SSN and enter your
Home Zip Code. Click Next.

5. Enter the Username. Usernames are not case sensitive. Usernames must be 3 to 20 characters in length. Users names may not contain special characters other than . and \_. Enter the Password. Passwords are case sensitive. Passwords must be 7 to 20 characters in length.

Passwords must contain three of the following four rules: one or more numbers, one or more uppercase letters, one or more lowercase letters, one or more non-alphanumeric characters. Enter the password a second time in the Confirm Password field. Click Next.