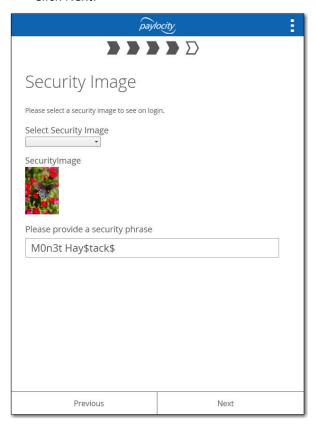

7. Select an image from the Select Security Image drop down. This image will appear on the login screen once the Company ID and Username are entered. Enter the security phrase (128 character limit). This phrase will appear on the login screen once the Company ID and Username are entered. Click Next.